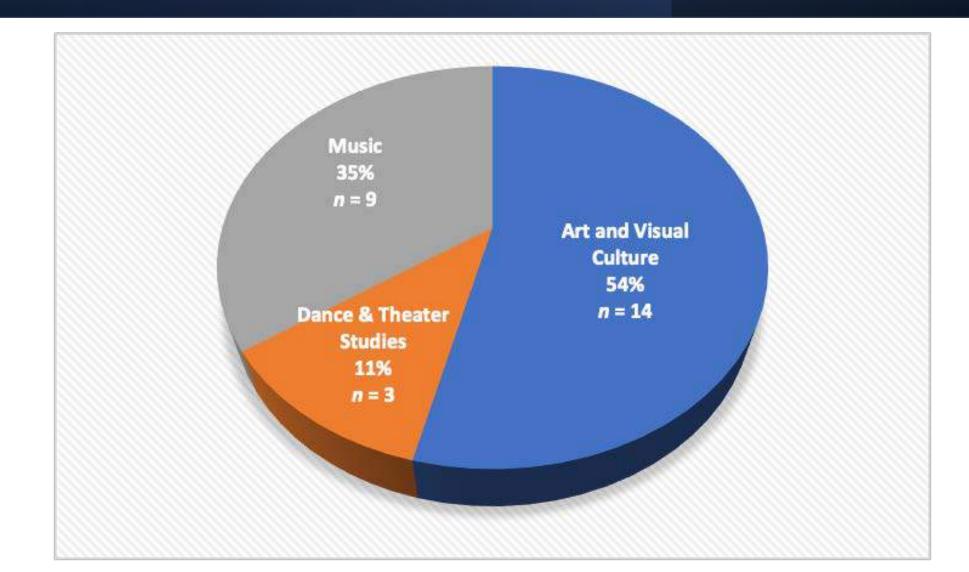

## Arts & Technology (N = 26)

Drawing & Painting

Installation

Sculpture

Exhibitions