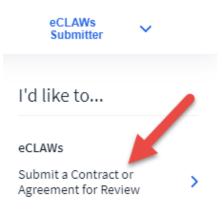

## Submit a Research & Innovation Contract or Agreement for Review (Production)

1. Log into the PRODUCTION <u>eCLAWS</u> environment with your My Northeastern credentials:

Upon login, confirm the eCLAWS Submitter role in the upper right corner of the screen is shown; To manually select the role, pull the 'dropdown' <sup>eCLAWs</sup> and select:

3. To submit a contract or agreement for review, select from the "I'd like to" menu – "Submit a Contract or Agreement for review:"

Note: You can submit a contract on your own behalf, or on the behalf of another person/department. Depending on the NU Contact, purpose, and type of the contract, eCLAWS will present different questions, approval routes, Gatekeepers, reviewers, and signatories.