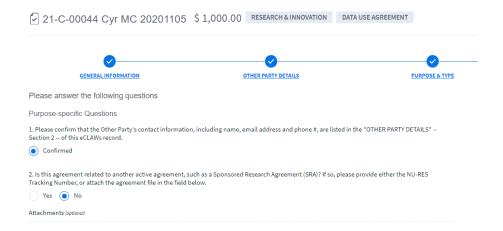

## Example:

Step 1: College Admin Sanchez searches/selects record 21-C-00044 (Submitter Cyr, NU Contact Ramos) in an associated college/department:

Step 2: College Admin Sanchez adds a contact, selects purpose & type, answers questions on special provisions screen, and submits contract.