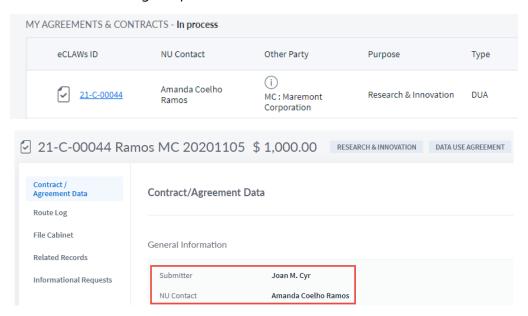

## Example:

Step 1: College Admin Sanchez searches/selects record 21-C-00044 (Submitter Cyr, NU Contact Ramos) in an associated college/department:

Step 2: College Admin Sanchez adds a contact, selects purpose & type, answers questions on special provisions screen, and submits contract.