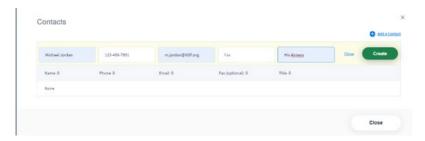

## Example:

Step 1: College Admin Sanchez searches/selects record 21-C-00044 (Submitter Cyr, NU Contact Ramos) in an associated college/department:

Step 2: College Admin Sanchez adds a contact, selects purpose & type, answers questions on special provisions screen, and submits contract.