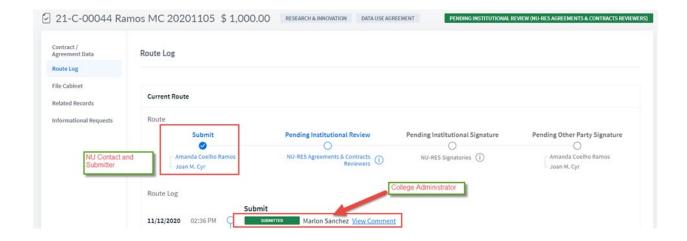

Research & Innovation

Agreement or Contract Type (i)

Data Use Agreement

Step 3: Vertical route Log shows college admin who made the changes:

**Getting Help** 

Support: NU-RESHC@northeastern.edu

**Grant Officer:** <a href="https://research.northeastern.edu/nu-res/contact/">https://research.northeastern.edu/nu-res/contact/</a>