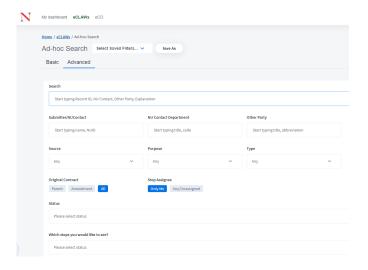

## B. College Admin Process

 In eCLAWs Submitter Role select Search >> Ad-hoc Search: Advanced: search by one field or multiple fields

**Getting Help** 

Support: NU-RESHC@northeastern.edu

**Grant Officer:** <a href="https://research.northeastern.edu/nu-res/contact/">https://research.northeastern.edu/nu-res/contact/</a>

Last Updated: 11/18/2020

• When user selects the 'search' button, the search result appears; Open the record and make any necessary changes/take action