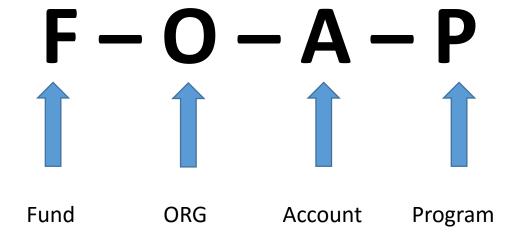

#### **FOAP-based Accounting**

#### Why an Index?

| Chart of Accounts: | N 🔻                | ✓ Active S                     | status                            | Last Activity Date: | 12-JAN-2017 |
|--------------------|--------------------|--------------------------------|-----------------------------------|---------------------|-------------|
| Account Index:     | 599800 <b>T</b>    | Account Index Title:           | HHS-PT/Vanderbilt 57312/Devlin, J | Neut Changa Pater   |             |
| Effective Date:    | 12-JAN-2017        | Termination Date:              |                                   | Next Change Date:   |             |
|                    |                    |                                |                                   |                     |             |
| Accounting Distri  | ibution            |                                |                                   | Check               | to Override |
|                    |                    |                                |                                   |                     |             |
| Fund:              | 599800 ▼ HHS       | -PT/Vanderbilt 57312/Devlin, J |                                   |                     |             |
| Organization:      | 116400 ▼Pharr      | m & Hlth Systems Sciences      |                                   |                     |             |
| Account:           | •                  |                                |                                   |                     | <b>✓</b>    |
| Program:           | 2010 <b>▼</b> Rese | arch                           |                                   |                     |             |
| Activity:          | •                  |                                |                                   |                     | <b>✓</b>    |
| Location:          |                    |                                |                                   |                     | <b>✓</b>    |