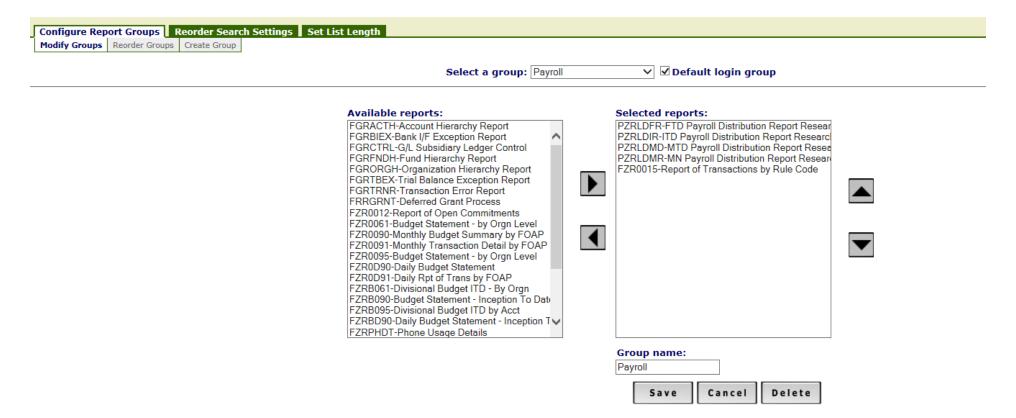

#### ePrint Reporting

 Custom-tailored reports from Banner

Dozens of report choices

• Get by with the "Big 4"

### "Big 4" ePrint Reports

• FZRB090: Budget Statement – Inception To Date

• FZRBD90: Daily Budget Statement – Inception To Date

• FZR0012: Report of Open Commitments

PZRLDIR: ITD Payroll Distribution Report Research