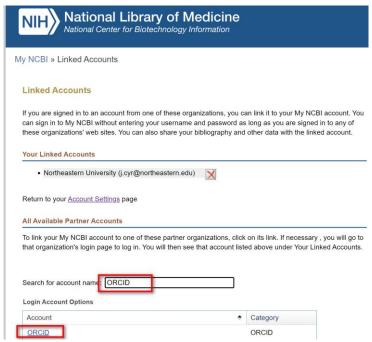

**Search** for the account name you'd like to link and then **follow the instructions** for authentication.

**Getting Help** 

Support: NU-RESHC@northeastern.edu

**Grant Officer:** https://research.northeastern.edu/nu-res/contact/