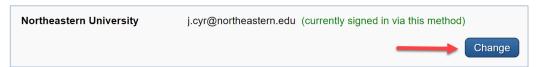

## Linking Your Accounts to SciENcv

Select your username in the upper right corner of the menu bar and open Account Settings

In the "Linked Accounts" section, select "change"

**Linked accounts** You can sign in via these 3rd-parties. Contact the 3rd party for sign-in related issues.