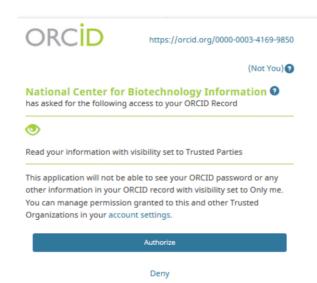

## SciENcv: Link to External Accounts

\_\_\_\_\_\_

You may see messages from your linked accounts asking for authorization to connect.

**Getting Help** 

Support: NU-RESHC@northeastern.edu

**Grant Officer:** https://research.northeastern.edu/nu-res/contact/