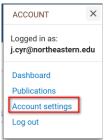

## Linking Your Accounts to SciENcv

Select your username in the upper right corner of the menu bar and open Account Settings

In the "Linked Accounts" section, select "change"

**Linked accounts** You can sign in via these 3rd-parties. Contact the 3rd party for sign-in related issues.