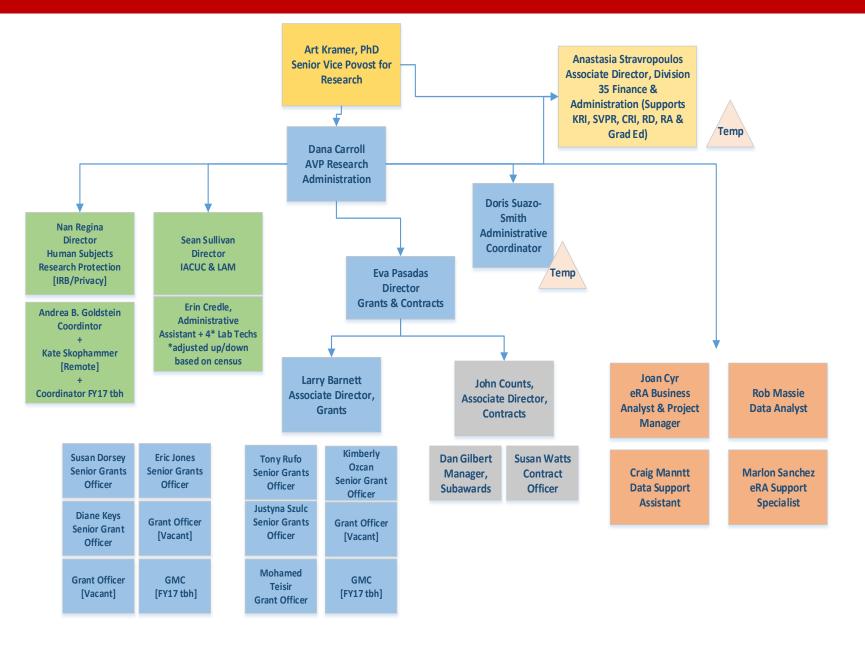

### **Staffing Update**

Justyna Szulc Senior Grant Officer

**Arrives May 20** 

Craig Mannett Grant Officer Arrives June 1